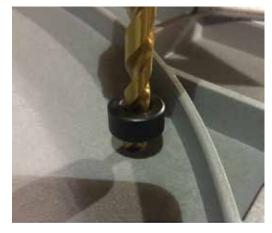

Use a Ø8mm (5/16") drill bit with a collar set to make a pre-hole 10mm (3/8") deep.

Using a 6mm allen key, drive the **inserts** into the table top holes made previously **without over-tightening** (set your powertool on **LOWER TORQUE** if using a power tool).