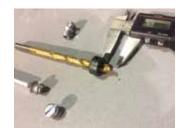

Use a Ø8mm (5/16") drill bit with a collar set to make a pre-hole 10mm (3/8") deep.

Using a 6mm allen key, drive the **inserts** into the table top holes made previously **without over-tightening** (set your powertool on **LOWER TORQUE** if using a power tool).