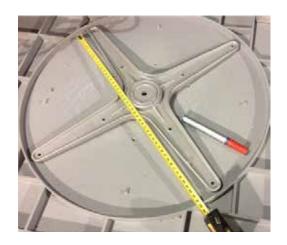

## inserts assembly for M6 screws

Referencing your existing plate/spider, locate the position of the screws under the new table top. We can assist and take care of this process if provided with a drawing with the interaxis of the holes.