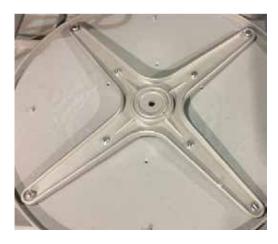

## inserts assembly for M6 screws

Referencing your existing plate/spider, locate the position of the screws under the new table top. We can assist and take care of this process if provided with a drawing with the interaxis of the holes.

Using M6 screws, attach the leg plate/ spider to the table top to finish the assembly...

Enjoy your new table top!!!