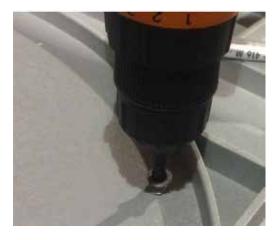

Use a Ø8mm (5/16") drill bit with a collar set to make a pre-hole 10mm (3/8") deep.

Using a 6mm allen key, drive the **inserts** into the table top holes made previously **without over-tightening** (set your powertool on **LOWER TORQUE** if using a power tool).