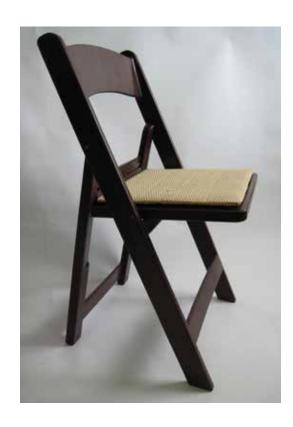

#### **Canna Di Fibra Naturale**

- no modification to the chair necessary
- pop out the old seat and SNAP IN one of the new fiber pads

#### material:

natural cane fiber on a resin board support with 1/4" foam (TB117 compliant)