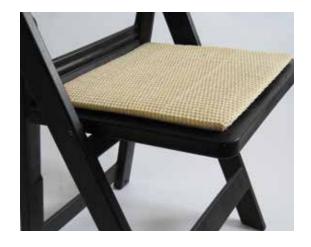

#### **Canna Di Fibra Naturale**

- no modification to the chair necessary
- pop out the old seat and SNAP IN one of the new fiber pads

#### material:

natural cane fiber on a resin board support with 1/4" foam (TB117 compliant)