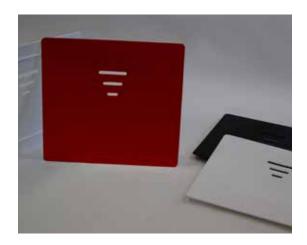

#### **Seat Boards**

Good look, very low maintenance, a comfortable alternative to PVC upholstered seats, and bold colors to choose from.

- no modification to the chair necessary
- pop out the old seat and snap in one of these colored seats
- available in white, black, green, red...
- change the seat to match the event theme
- special contoured shape for superior comfort
- can be left out in any weather condition without becoming soggy like the vinyl covered foam pads.