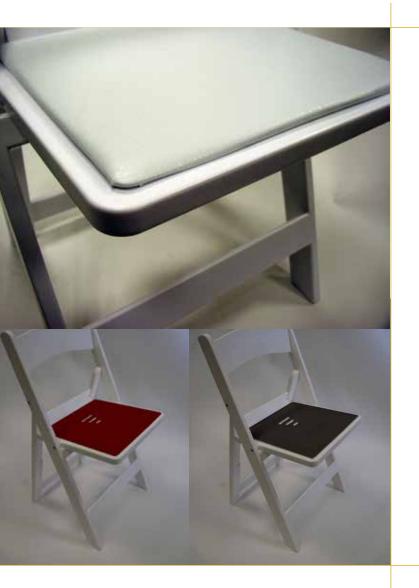

### **Extra Chair Pads**

1/4" pads are made of a resin board, CAL 117 1/4" thick foam and PVC cover. Available in white or black.

- snap in and snap out in a flash
- · do not warp with humidity

Available standard color in **white**, **black**Custom vinyl available, or we can use your own fabric.

#### **Seat Boards**

Good look, very low maintenance, a comfortable alternative to PVC upholstered seats, and bold colors to choose from.

- no modification to the chair necessary
- pop out the old seat and snap in one of these colored seats
- available in white, black, green, red...
- change the seat to match the event theme
- special contoured shape for superior comfort
- can be left out in any weather condition without becoming soggy like the vinyl covered foam pads.