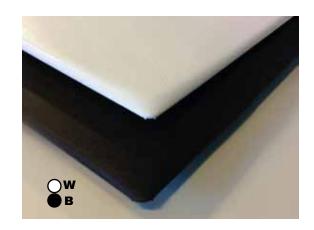

### **Extra Chair Pads**

1/4" pads are made of a resin board, CAL 117 1/4" thick foam and PVC cover. Available in white or black.

- snap in and snap out in a flash
- · do not warp with humidity

Available standard color in **white**, **black**Custom vinyl available, or we can use your own fabric.