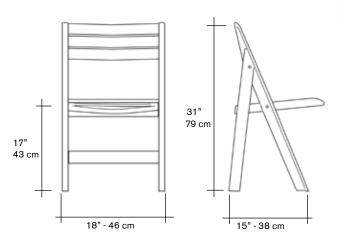

### **DIMENSIONS:**

Seat: 15 1/2 x 15 1/2 x 18 h [in.] Folded: 35 x 18 x 2 3/4 [in.] Stack of 25: 18 x 35 x 71 h [in.]

Each chair has 4 locking buttons for easy stacking.