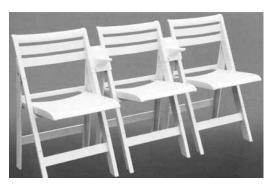

# Ispra

Ispra is the perfect OUTDOOR folding chair. It folds perfectly flat to 2 3/4". Guaranteed resistant to all weather conditions and UV rays, it is easily cleaned using water and a neutral liquid detergent. Sold in stacks of 25. Linking armrest available as an accessory for Ispra chairs.

## Ispra linking armrest (optional)

One or more chairs can be aligned and linked with our linking armrest. Snap in - snap out no tools required.