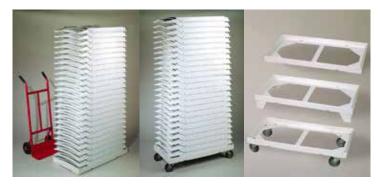

### Easy storage and handling

25 Ispra chairs can be stacked on a resin base which can be easily handled with a handtruck or a palletjack. Four legs can be attached to the base for convenient palletizing. Four casters may be used to convert the resin base into an easy move around Ispra dolly.