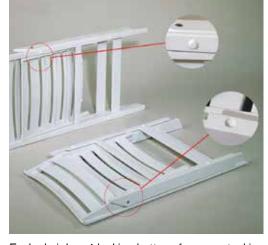

### **DIMENSIONS:**

Seat: 15 1/2 x 15 1/2 x 18 h [in.] Folded: 35 x 18 x 2 3/4 [in.] Stack of 25: 18 x 35 x 71 h [in.]

Each chair has 4 locking buttons for easy stacking.