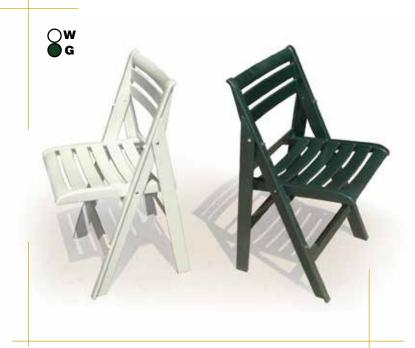

MATERIAL: composite multi-layer techno-polymer, stainless steel hardware.

Ispra meets and exceeds the standards set forth in ISO 7173, ANSI/BIFMA X5.1-1993 and ANSI/BIFMA X5.4-1997

Available in white, green.