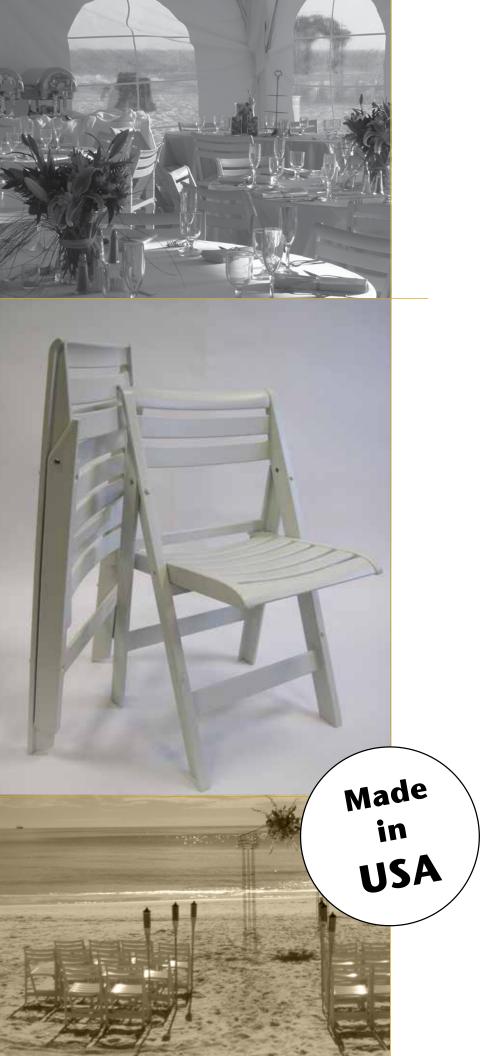

# **ISPI**a by Drake

folding stacking and interlocking chair

- Italian Design
- Comfortable
- Strong and Durable
- Easy to clean,
   never needs painting
- Easily stackable vertically as well as horizontally

# Ispra

Ispra is the perfect OUTDOOR folding chair. It folds perfectly flat to 2 3/4". Guaranteed resistant to all weather conditions and UV rays, it is easily cleaned using water and a neutral liquid detergent. Sold in stacks of 25. Linking armrest available as an accessory for Ispra chairs.