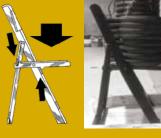

All our folding chairs take advantage of the Drake patents which, besides the stacking and interlocking possibility, concerns the load distribution.

The LOAD rests on the two bars supporting the seat. NOT on the screws as happens on similar chairs. TESTED at 500 lbs.