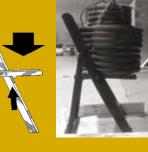

All our folding chairs take advantage of the Drake patents which, besides the stacking and interlocking possibility, concerns the load distribution.

The LOAD rests on the two bars supporting the seat. NOT on the screws as happens on similar chairs. TESTED at 500 lbs.