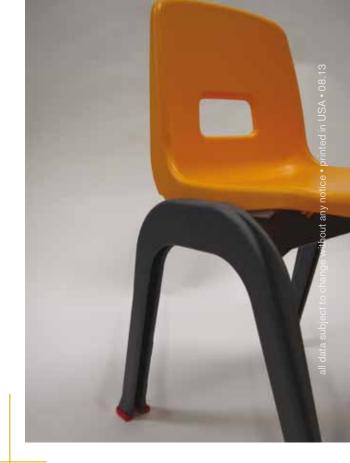

#### Frame Features:

- 100% gray or cream reinforced techno-polymer
- durable & safe 1 piece construction
- limited lifetime frame warranty
- 250 lb. Weight Limit

#### **Glide Features:**

- standard gray color matching the legs, **OR seat color** matching optional for an upcharge - 12" models only
- secured with a screw to the leg, so they will not detatch becoming a choking hazard.
- 2 year wearing parts warranty