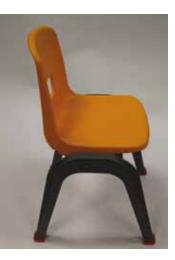

#### D130 a rainbow of kids chairs!!!

**D130** with its 12" seat height and its advanced posture design, is the most innovative piece of furniture for kindergarten, preschool, nursery, party rentals and any environment where children's safety and comfort is a must. **D130** is a durable stacking chair, featuring a secure easy stacking interlocking leg system for storing up to 15 chairs one on top of another. The construction, 100% resin made with stainless steel hardware, makes it an easy solution for both **indoor** & **outdoor** child's seating needs.

#### Seat Features:

- molded polypropylene seat
- open back for ventilation and strength
- egonomic front promotes good circulation in legs
- attached with four stainless steel screws
- several color options available
- 5 year seat warranty