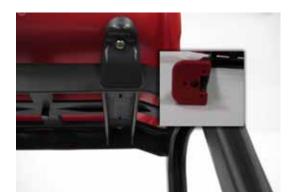

#### **Glide Features:**

- standard gray color matching the legs, **OR seat color** matching optional for an upcharge - 12" models only
- secured with a screw to the leg, so they will not detatch becoming a choking hazard.
- 2 year wearing parts warranty