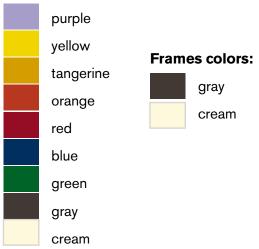

#### Frame Features:

- 100% gray or cream reinforced techno-polymer
- durable & safe 1 piece construction
- limited lifetime frame warranty
- 250 lb. Weight Limit

#### Seat colors available:

Custom colors available upon request, subject to minimum quantity.