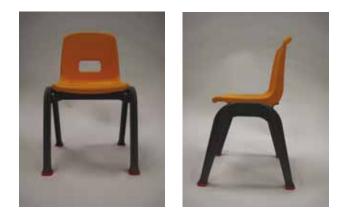

# **12" Kids Stack Chair**

also available in different heights: 9" - 10" - 12"

tel +39 02 43 79 46 email info@centroerre.com

#### D130 a rainbow of kids chairs!!!

**D130** with its 12" seat height and its advanced posture design, is the most innovative piece of furniture for kindergarten, preschool, nursery, party rentals and any environment where children's safety and comfort is a must. **D130** is a durable stacking chair, featuring a secure easy stacking interlocking leg system for storing up to 15 chairs one on top of another. The construction, 100% resin made with stainless steel hardware, makes it an easy solution for both **indoor** & **outdoor** child's seating needs.