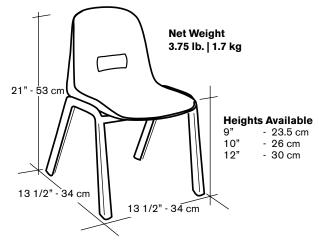

# **12" Kids Stack Chair**

also available in different heights: 9" - 10" - 12"

tel +39 02 43 79 46 email info@centroerre.com

#### D130 a rainbow of kids chairs!!!

**D130** with its 12" seat height and its advanced posture design, is the most innovative piece of furniture for kindergarten, preschool, nursery, party rentals and any environment where children's safety and comfort is a must. **D130** is a durable stacking chair, featuring a secure easy stacking interlocking leg system for storing up to 15 chairs one on top of another. The construction, 100% resin made with stainless steel hardware, makes it an easy solution for both **indoor** & **outdoor** child's seating needs.