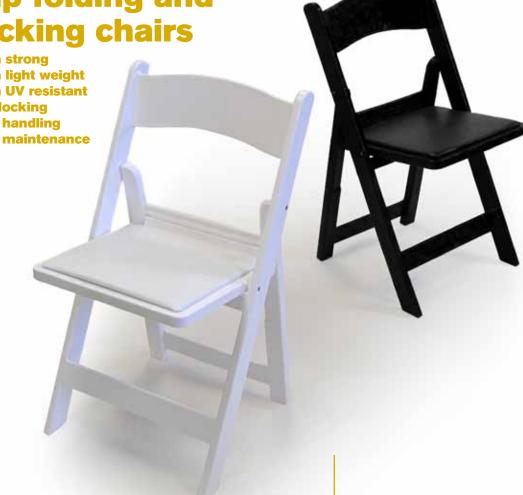

# **Chip folding and** stacking chairs

- extra strong
- extra light weight
- extra UV resistant
- interlocking
- easy handling
- easy maintenance

#### Drake Corp.

154 Tices Lane East Brunswick, NJ 08816, USA tel +1 732 254 1530 fax +1 732 254 3509 email contactUS@drakecorp.com

the traditional wood folding chairs, our CHIP chairs are folding, stacking (horizontally and vertically), and come equipped with an interlocking feature that makes moving and storing them quite simple. They are strong, durable, weatherproof, UV protected, don't need painting and require very little maintenance.

#### ITEM# 1CHP-W Chip White

ITEM# 1CHPFG-B Chip Black ITEM# 1CHPFG-G Chip Dark Green ITEM# 1CHPFG-LB Chip Brown Black, Dark Green & Brown Chip chairs have a standard black seat.

Chair dimensions when folded: 17 3/8" x 35" x 2 1/3" [inches] 45 x 89 x 6 [cm]