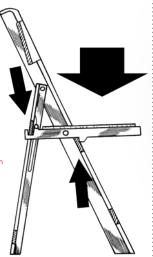

#### SMART DESIGN

The LOAD rests on the two bars supporting the seat, NOT on the screws as on similar chairs. All of our folding chairs must comply with a 500lb. of static vertical weight standard. FEDERAL SPECIFICATION AA-C-291F