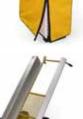

#### **CHAIR HAND TRUCK**

Strong and sturdy helper for moving stacks of chairs.

- 4 pneumatic wheels/10"
- · Expanded metal backguard
- Aluminum fenders protect load from tires
- MAX LOAD: 500LBS.

ΒΥ:

STRIBUTED