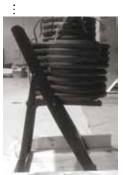

#### STACK COVERS

Water resistant nylon cover with PVC inner liner, protects the stack during transportation and warehousing.

Taylored for a 25 chair stack.