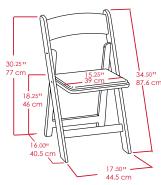

#### ITEM# 1CHP-W Chip White

ITEM# 1CHPFG-B Chip Black ITEM# 1CHPFG-G Chip Dark Green ITEM# 1CHPFG-LB Chip Brown Black, Dark Green & Brown Chip chairs have a standard black seat.

Chair dimensions when folded: 17 3/8" x 35" x 2 1/3" [inches] 45 x 89 x 6 [cm]