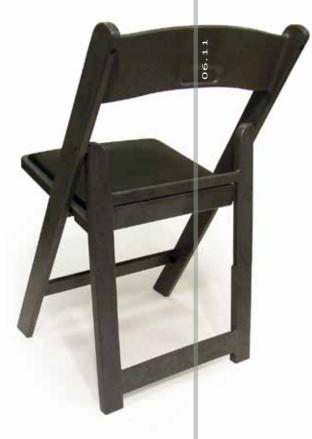

## www.drakecorp.com

**NEW** • NEW CHAIRS by DRAKE, and going toward a GREEN direction. Our new line of folding chairs is made of plastic recycled materials for the environmentally friendly market. Colors available are light brown, gray, mauve and aquamarine.

## Chip-R FOLDING & STACKING CHAIR

ITEM# 1CHPR-BE Chip Beige/Black Seat ITEM# 1CHPR-GR Chip Gray/Black Seat Chip-R have a standard black seat

Chair dimensions when folded: 17 3/8" x 35" x 2 1/3" [inches] 45 x 89 x 6 [cm]