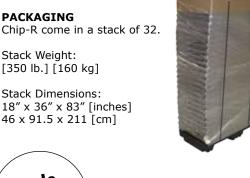

### **PACKAGING**

Stack Weight:

Stack Dimensions: 18" x 36" x 83" [inches] 46 x 91.5 x 211 [cm]

Made บSA