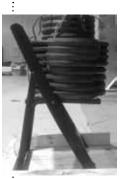

## Chip-R FOLDING & STACKING CHAIR

ITEM# 1CHPR-BE Chip Beige/Black Seat ITEM# 1CHPR-GR Chip Gray/Black Seat Chip-R have a standard black seat

Chair dimensions when folded: 17 3/8" x 35" x 2 1/3" [inches] 45 x 89 x 6 [cm]