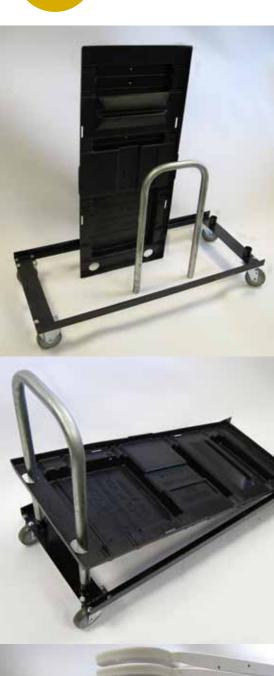

## chair cart

### easy moving...

Our high back chairs are traditionally used in Hotels and Banquet Halls where moving them through elevators and narrow corridors might be a challenge and the use of efficient but bulky Chair Trucks is difficult.

That is why we came up with a solution, adapting our famous custom made HDPE thermoformed chair pallet to a sturdy welded steel frame with an easy to pull handlebar.

Max Suggested load: 30 chairs (300lbs distributed load). 2 rigid and 2 swivel 4" Caster (Polyurethane on Polyolefin) Net Weight: 30 lbs. Some assembly required.