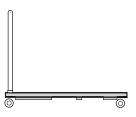

## chair cart

### easy moving...

Our high back chairs are traditionally used in Hotels and Banquet Halls where moving them through elevators and narrow corridors might be a challenge and the use of efficient but bulky Chair Trucks is difficult.

That is why we came up with a solution, adapting our famous custom made HDPE thermoformed chair pallet to a sturdy welded steel frame with an easy to pull handlebar.

Max Suggested load: 30 chairs (300lbs distributed load). 2 rigid and 2 swivel 4" Caster (Polyurethane on Polyolefin) Net Weight: 30 lbs. Some assembly required.