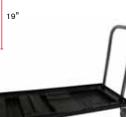

That is why we came up with a solution, adapting our famous custom made HDPE thermoformed chair pallet to a sturdy welded steel frame with an easy to pull handlebar.

Max Suggested load: 30 chairs (300lbs distributed load). 2 rigid and 2 swivel 4" Caster (Polyurethane on Polyolefin) Net Weight: 30 lbs. Some assembly required.