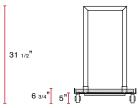

That is why we came up with a solution, adapting our famous custom made HDPE thermoformed chair pallet to a sturdy welded steel frame with an easy to pull handlebar.

Max Suggested load: 30 chairs (300lbs distributed load). 2 rigid and 2 swivel 4" Caster (Polyurethane on Polyolefin) Net Weight: 30 lbs. Some assembly required.