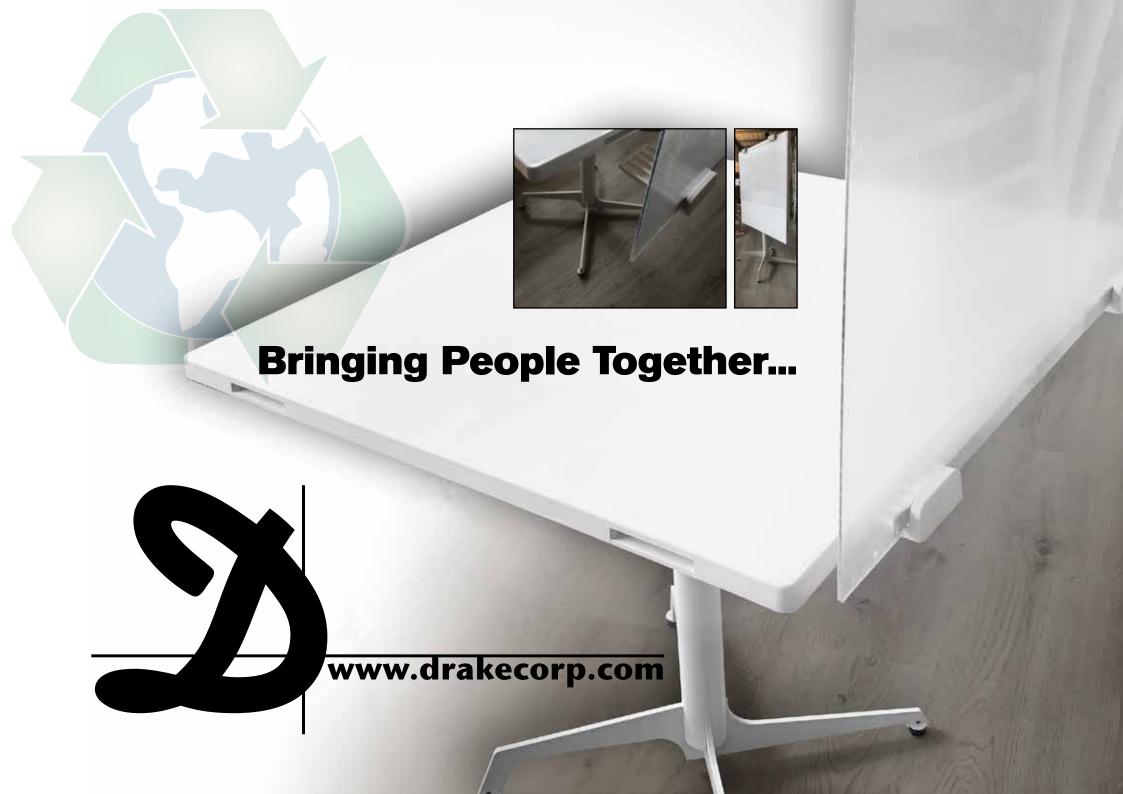

As usual it is easy at Drake's.

Acrylic barriers can be added in seconds to our table tops, no tool required.

Use the existing receptacles embedded in our table tops to slide in the protective barrier reducing cross contamination among parties.

## BRINGING PEOPLE TOGETHER... SIMPLY SAFER!!!