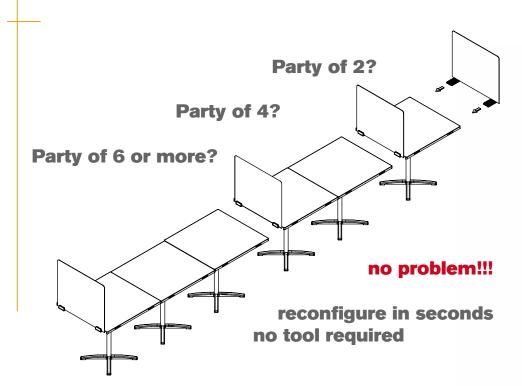

## **COVID19** easy add-on-barriers

Our **DSN table** system was designed to bring people together. During this difficult time however our system can be easily reconfigured to help our customers into cocooning guests through higly configurable safer spaces.

As usual it is easy at Drake's.

Acrylic barriers can be added in seconds to our table tops, no tool required.

Use the existing receptacles embedded in our table tops to slide in the protective barrier reducing cross contamination among parties.