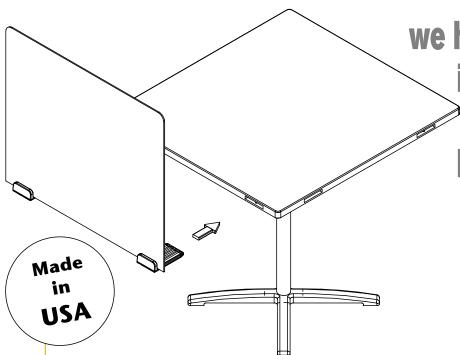

As usual it is easy at Drake's.

Acrylic barriers can be added in seconds to our table tops, no tool required.

Use the existing receptacles embedded in our table tops to slide in the protective barrier reducing cross contamination among parties.

we have an outstanding reputation in bringing people together... when required, we still do...

building protection around them!